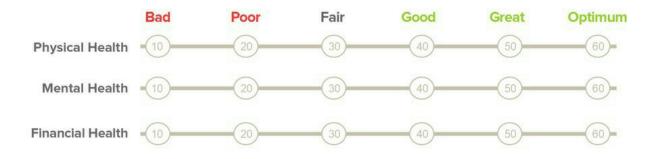

## **Physical Health**

Where are you now?

|                                                              | Bad                                         |                                                        | Poor                                                             |                                                                | Fair             |                         |                   | Good Opti                                         |                                                                                                                                                                                                                                                                                                                                                                                                                                                                                                                                                                                                                                                                                                                                                                                                                                                                                                                                                                                                                                                                                                                                                                                                                                                                                                                                                                                                                                                                                                                                                                                                                                                                                                                                                                                                                                                                                                                                                                                                                                                                                                                                                           | ptimum  |
|--------------------------------------------------------------|---------------------------------------------|--------------------------------------------------------|------------------------------------------------------------------|----------------------------------------------------------------|------------------|-------------------------|-------------------|---------------------------------------------------|-----------------------------------------------------------------------------------------------------------------------------------------------------------------------------------------------------------------------------------------------------------------------------------------------------------------------------------------------------------------------------------------------------------------------------------------------------------------------------------------------------------------------------------------------------------------------------------------------------------------------------------------------------------------------------------------------------------------------------------------------------------------------------------------------------------------------------------------------------------------------------------------------------------------------------------------------------------------------------------------------------------------------------------------------------------------------------------------------------------------------------------------------------------------------------------------------------------------------------------------------------------------------------------------------------------------------------------------------------------------------------------------------------------------------------------------------------------------------------------------------------------------------------------------------------------------------------------------------------------------------------------------------------------------------------------------------------------------------------------------------------------------------------------------------------------------------------------------------------------------------------------------------------------------------------------------------------------------------------------------------------------------------------------------------------------------------------------------------------------------------------------------------------------|---------|
| Weight Status                                                |                                             | 2                                                      | 3                                                                | 4                                                              | 5                | 6                       | 7                 | 8                                                 | 9                                                                                                                                                                                                                                                                                                                                                                                                                                                                                                                                                                                                                                                                                                                                                                                                                                                                                                                                                                                                                                                                                                                                                                                                                                                                                                                                                                                                                                                                                                                                                                                                                                                                                                                                                                                                                                                                                                                                                                                                                                                                                                                                                         | 10      |
| Eating Habits                                                |                                             | 2                                                      | 3                                                                | 4                                                              | 5                | 6                       | 7                 | 8                                                 | 9                                                                                                                                                                                                                                                                                                                                                                                                                                                                                                                                                                                                                                                                                                                                                                                                                                                                                                                                                                                                                                                                                                                                                                                                                                                                                                                                                                                                                                                                                                                                                                                                                                                                                                                                                                                                                                                                                                                                                                                                                                                                                                                                                         | 10      |
| Physical Activity                                            |                                             | 2                                                      | 3                                                                | 4                                                              | 5                | 6                       | 7                 | 8                                                 | 9                                                                                                                                                                                                                                                                                                                                                                                                                                                                                                                                                                                                                                                                                                                                                                                                                                                                                                                                                                                                                                                                                                                                                                                                                                                                                                                                                                                                                                                                                                                                                                                                                                                                                                                                                                                                                                                                                                                                                                                                                                                                                                                                                         | (10)    |
| Sleeping                                                     |                                             | 2                                                      | 3                                                                | 4                                                              | 5                | 6                       | 7                 | 8                                                 | 9                                                                                                                                                                                                                                                                                                                                                                                                                                                                                                                                                                                                                                                                                                                                                                                                                                                                                                                                                                                                                                                                                                                                                                                                                                                                                                                                                                                                                                                                                                                                                                                                                                                                                                                                                                                                                                                                                                                                                                                                                                                                                                                                                         | (10)    |
| Relaxation                                                   |                                             | 2                                                      | 3                                                                | 4                                                              | 5                | 6                       | 7                 | 8                                                 | 9                                                                                                                                                                                                                                                                                                                                                                                                                                                                                                                                                                                                                                                                                                                                                                                                                                                                                                                                                                                                                                                                                                                                                                                                                                                                                                                                                                                                                                                                                                                                                                                                                                                                                                                                                                                                                                                                                                                                                                                                                                                                                                                                                         | 10      |
| Safe and Healthy<br>(Work/Home/Play)                         | 1                                           | 2                                                      | 3                                                                | 4                                                              | 5                | 6                       | 7                 | 8                                                 | 9                                                                                                                                                                                                                                                                                                                                                                                                                                                                                                                                                                                                                                                                                                                                                                                                                                                                                                                                                                                                                                                                                                                                                                                                                                                                                                                                                                                                                                                                                                                                                                                                                                                                                                                                                                                                                                                                                                                                                                                                                                                                                                                                                         | 10      |
|                                                              |                                             |                                                        |                                                                  |                                                                |                  |                         |                   | Score/ 60                                         |                                                                                                                                                                                                                                                                                                                                                                                                                                                                                                                                                                                                                                                                                                                                                                                                                                                                                                                                                                                                                                                                                                                                                                                                                                                                                                                                                                                                                                                                                                                                                                                                                                                                                                                                                                                                                                                                                                                                                                                                                                                                                                                                                           |         |
|                                                              | ł                                           | le                                                     | alt                                                              | hv                                                             | M                | in                      | d                 |                                                   |                                                                                                                                                                                                                                                                                                                                                                                                                                                                                                                                                                                                                                                                                                                                                                                                                                                                                                                                                                                                                                                                                                                                                                                                                                                                                                                                                                                                                                                                                                                                                                                                                                                                                                                                                                                                                                                                                                                                                                                                                                                                                                                                                           |         |
|                                                              |                                             |                                                        |                                                                  | •• 7                                                           |                  |                         |                   |                                                   |                                                                                                                                                                                                                                                                                                                                                                                                                                                                                                                                                                                                                                                                                                                                                                                                                                                                                                                                                                                                                                                                                                                                                                                                                                                                                                                                                                                                                                                                                                                                                                                                                                                                                                                                                                                                                                                                                                                                                                                                                                                                                                                                                           |         |
|                                                              | Bad                                         |                                                        | Poor                                                             | •••                                                            | Fa               |                         |                   | Good                                              |                                                                                                                                                                                                                                                                                                                                                                                                                                                                                                                                                                                                                                                                                                                                                                                                                                                                                                                                                                                                                                                                                                                                                                                                                                                                                                                                                                                                                                                                                                                                                                                                                                                                                                                                                                                                                                                                                                                                                                                                                                                                                                                                                           | Optimum |
| Most Relationships                                           |                                             | 2                                                      |                                                                  | 4                                                              |                  |                         | 7                 | Good                                              | 9                                                                                                                                                                                                                                                                                                                                                                                                                                                                                                                                                                                                                                                                                                                                                                                                                                                                                                                                                                                                                                                                                                                                                                                                                                                                                                                                                                                                                                                                                                                                                                                                                                                                                                                                                                                                                                                                                                                                                                                                                                                                                                                                                         | Optimum |
| Most Relationships<br>Attitude at Work                       | Bad                                         | 0                                                      | Poor                                                             | ~                                                              | Fa               | air                     | (T)<br>(T)        | -                                                 | 0                                                                                                                                                                                                                                                                                                                                                                                                                                                                                                                                                                                                                                                                                                                                                                                                                                                                                                                                                                                                                                                                                                                                                                                                                                                                                                                                                                                                                                                                                                                                                                                                                                                                                                                                                                                                                                                                                                                                                                                                                                                                                                                                                         | -       |
|                                                              | Bad                                         | 2                                                      | Poor<br>3                                                        | 4                                                              | 5                | air<br>6                | 7                 | 8                                                 | 9                                                                                                                                                                                                                                                                                                                                                                                                                                                                                                                                                                                                                                                                                                                                                                                                                                                                                                                                                                                                                                                                                                                                                                                                                                                                                                                                                                                                                                                                                                                                                                                                                                                                                                                                                                                                                                                                                                                                                                                                                                                                                                                                                         | (10)    |
| Attitude at Work                                             | <b>Bad</b> 1 1                              | 2                                                      | <b>Poor</b><br>3<br>3                                            |                                                                | 5<br>5           | air<br>6<br>6           | (T)<br>(T)        | 8                                                 | 9                                                                                                                                                                                                                                                                                                                                                                                                                                                                                                                                                                                                                                                                                                                                                                                                                                                                                                                                                                                                                                                                                                                                                                                                                                                                                                                                                                                                                                                                                                                                                                                                                                                                                                                                                                                                                                                                                                                                                                                                                                                                                                                                                         |         |
| Attitude at Work<br>Meaning and Purpose                      | <b>Bad</b> <ol> <li>1</li> <li>1</li> </ol> | <ul> <li>2</li> <li>2</li> <li>2</li> <li>2</li> </ul> | Poor<br>3<br>3<br>3                                              | <ul> <li>(4)</li> <li>(4)</li> <li>(4)</li> <li>(4)</li> </ul> | 5<br>5<br>5      | 6<br>6<br>6             | (T)<br>(T)<br>(T) | <ul><li>8</li><li>8</li><li>8</li><li>0</li></ul> |                                                                                                                                                                                                                                                                                                                                                                                                                                                                                                                                                                                                                                                                                                                                                                                                                                                                                                                                                                                                                                                                                                                                                                                                                                                                                                                                                                                                                                                                                                                                                                                                                                                                                                                                                                                                                                                                                                                                                                                                                                                                                                                                                           |         |
| Attitude at Work<br>Meaning and Purpose<br>Spirituality Time | Bad                                         |                                                        | Poor           3           3           3           3           3 |                                                                | 5<br>5<br>5<br>5 | air<br>6<br>6<br>6<br>6 |                   |                                                   | <ul><li>(e)</li><li>(e)</li><li>(e)</li><li>(f)</li><li>(f)</li><li>(f)</li><li>(f)</li><li>(f)</li><li>(f)</li><li>(f)</li><li>(f)</li><li>(f)</li><li>(f)</li><li>(f)</li><li>(f)</li><li>(f)</li><li>(f)</li><li>(f)</li><li>(f)</li><li>(f)</li><li>(f)</li><li>(f)</li><li>(f)</li><li>(f)</li><li>(f)</li><li>(f)</li><li>(f)</li><li>(f)</li><li>(f)</li><li>(f)</li><li>(f)</li><li>(f)</li><li>(f)</li><li>(f)</li><li>(f)</li><li>(f)</li><li>(f)</li><li>(f)</li><li>(f)</li><li>(f)</li><li>(f)</li><li>(f)</li><li>(f)</li><li>(f)</li><li>(f)</li><li>(f)</li><li>(f)</li><li>(f)</li><li>(f)</li><li>(f)</li><li>(f)</li><li>(f)</li><li>(f)</li><li>(f)</li><li>(f)</li><li>(f)</li><li>(f)</li><li>(f)</li><li>(f)</li><li>(f)</li><li>(f)</li><li>(f)</li><li>(f)</li><li>(f)</li><li>(f)</li><li>(f)</li><li>(f)</li><li>(f)</li><li>(f)</li><li>(f)</li><li>(f)</li><li>(f)</li><li>(f)</li><li>(f)</li><li>(f)</li><li>(f)</li><li>(f)</li><li>(f)</li><li>(f)</li><li>(f)</li><li>(f)</li><li>(f)</li><li>(f)</li><li>(f)</li><li>(f)</li><li>(f)</li><li>(f)</li><li>(f)</li><li>(f)</li><li>(f)</li><li>(f)</li><li>(f)</li><li>(f)</li><li>(f)</li><li>(f)</li><li>(f)</li><li>(f)</li><li>(f)</li><li>(f)</li><li>(f)</li><li>(f)</li><li>(f)</li><li>(f)</li><li>(f)</li><li>(f)</li><li>(f)</li><li>(f)</li><li>(f)</li><li>(f)</li><li>(f)</li><li>(f)</li><li>(f)</li><li>(f)</li><li>(f)</li><li>(f)</li><li>(f)</li><li>(f)</li><li>(f)</li><li>(f)</li><li>(f)</li><li>(f)</li><li>(f)</li><li>(f)</li><li>(f)</li><li>(f)</li><li>(f)</li><li>(f)</li><li>(f)</li><li>(f)</li><li>(f)</li><li>(f)</li><li>(f)</li><li>(f)</li><li>(f)</li><li>(f)</li><li>(f)</li><li>(f)</li><li>(f)</li><li>(f)</li><li>(f)</li><li>(f)</li><li>(f)</li><li>(f)</li><li>(f)</li><li>(f)</li><li>(f)</li><li>(f)</li><li>(f)</li><li>(f)</li><li>(f)</li><li>(f)</li><li>(f)</li><li>(f)</li><li>(f)</li><li>(f)</li><li>(f)</li><li>(f)</li><li>(f)</li><li>(f)</li><li>(f)</li><li>(f)</li><li>(f)</li><li>(f)</li><li>(f)</li><li>(f)</li><li>(f)</li><li>(f)</li><li>(f)</li><li>(f)</li><li>(f)</li><l< th=""><th></th></l<></ul> |         |

Score \_\_\_/ 60

## **Healthy Finances**

|                                             | Bad |   | Poor |   | Fair |   | Goo |          | d Optimum |    |  |
|---------------------------------------------|-----|---|------|---|------|---|-----|----------|-----------|----|--|
| Abundance                                   | 1   | 2 | 3    | 4 | 5    | 6 | 7   | 8        | 9         | 10 |  |
| Resources to<br>Minimize Stress             |     | 2 | 3    | 4 | 5    | 6 | 7   | 8        | 9         | 10 |  |
| Money Management                            |     | 2 | 3    | 4 | 5    | 6 | 7   | 8        | 9         | 10 |  |
| Money to Do<br>What You Want                |     | 2 | 3    | 4 | 5    | 6 | 7   | 8        | 9         | 10 |  |
| Resources to Create<br>Memories/Experiences |     | 2 | 3    | 4 | 5    | 6 | 7   | 8        | 9         | 10 |  |
| Community<br>Contribution                   |     | 2 | 3    | 4 | 5    | 6 | 7   | 8        | 9         | 10 |  |
|                                             |     |   |      |   |      |   |     | Score/ 6 |           |    |  |