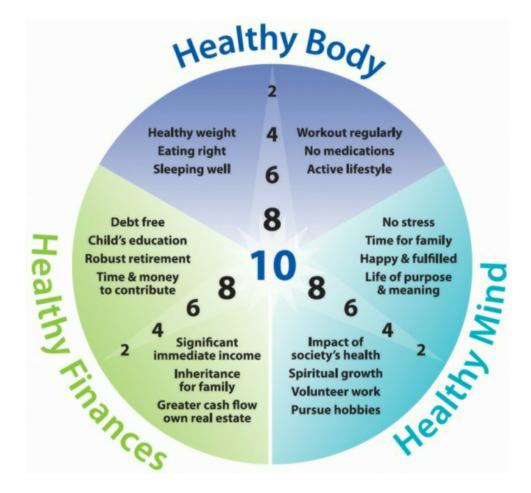

# **Health and Well Being Score**

#### What Was Your Cumulative Score?

## Where would you like to be?

-2-